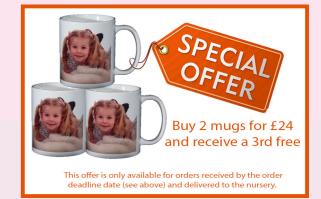

#### **Gifts**

|                         | Price<br>Each | Code(s) |               | Qty | Code | (s) |      | Qty | Code(s | )   |      | Qty |
|-------------------------|---------------|---------|---------------|-----|------|-----|------|-----|--------|-----|------|-----|
| Plastic Keyring         | £5.50         |         |               |     |      |     |      |     |        |     |      |     |
|                         |               |         |               |     |      |     |      |     |        |     |      |     |
|                         |               |         | Price<br>Each | C   | ode  | Qty | Code | Qty | Code   | Qty | Code | Qty |
| Metal Keyring - 20x20m  | nm Heart      |         | £7.00         |     |      |     |      |     |        |     |      |     |
| Metal Keyring - 20x40m  | nm Rectangl   | е       | £7.00         |     |      |     |      |     |        |     |      |     |
| Rock Slate - 29x19 cms  | 3             |         | £30.00        |     |      |     |      |     |        |     |      |     |
| Rock Slate - 19x14 cms  | 3             |         | £20.00        |     |      |     |      |     |        |     |      |     |
| Plastic Drinks Coaster  |               |         | £5.50         |     |      |     |      |     |        |     |      |     |
| Glass Drinks Coaster    |               |         | £6.00         |     |      |     |      |     |        |     |      |     |
| Fridge Magnet           |               |         | £5.50         |     |      |     |      |     |        |     |      |     |
| Mouse Mat               |               |         | £12.00        |     |      |     |      |     |        |     |      |     |
| Mug                     |               |         | £12.00        |     |      |     |      |     |        |     |      |     |
| Acrylic Desktop Block - | 10x8" inc 2   | photos  | £40.00        |     |      |     |      |     |        |     |      |     |
| Acrylic Desktop Block - | 8x6" inc 2 p  | hotos   | £30.00        |     |      |     |      |     |        |     |      |     |
| Acrylic Desktop Block - | 7x5" inc 2 p  | hotos   | £25.00        |     |      |     |      |     |        |     |      |     |
|                         |               |         |               |     |      |     |      |     |        |     |      |     |